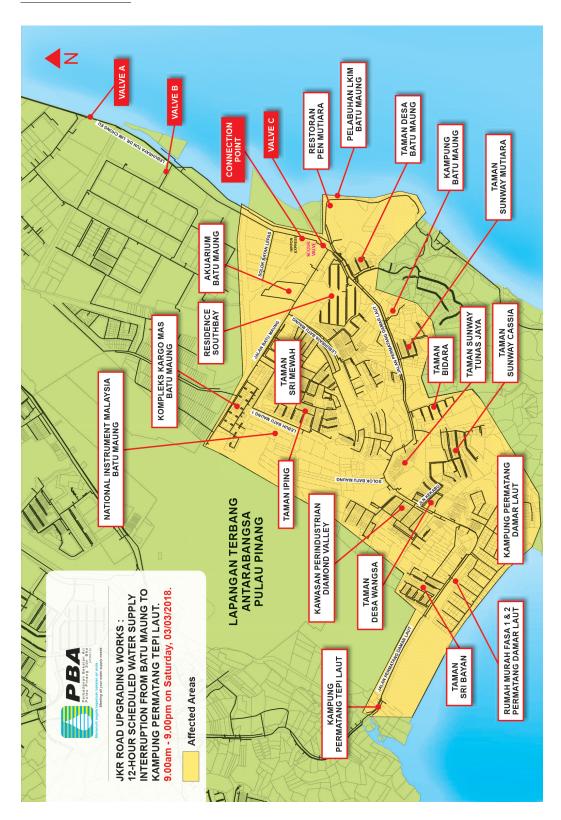

Please refer to the map in 'Appendix A' that shows all the affected areas.

However, water supply to the Penang International Airport and the Bayan Lepas Free Trade Zone areas will not be affected.

PBAPP deeply regrets any inconvenience caused. Kindly note that the pipe diversion is required to accommodate a JKR project. PBAPP's water supply pipeline must be safely diverted to prevent mishaps and ensure continuous good water supply.

| 1  | Solok Bayan Lepas         | 14 | Jalan Permatang Damar Laut      |
|----|---------------------------|----|---------------------------------|
| 2  | Jalan Batu Maung          | 15 | Solok Batu Maung                |
| 3  | Akuarium Batu Maung       | 16 | Jalan Kekabu                    |
| 4  | Restoran Pen Mutiara      | 17 | Rumah Murah Fasa 1 & 2          |
|    |                           |    | Permatang Damar Laut            |
| 5  | Pelabuhan LKIM Batu Maung | 18 | Kampung Permatang Tepi Laut     |
| 6  | Taman Desa Batu Maung     | 19 | Taman Seri Bayan                |
| 7  | Kampung Batu Maung        | 20 | Kawasan Perindustrian Diamond   |
|    |                           |    | Valley                          |
| 8  | Taman Sunway Mutiara      | 21 | Taman Sri Mewah                 |
| 9  | Taman Bidara              | 22 | Taman Iping                     |
| 10 | Taman Sunway Tunas Jaya   | 23 | Lebuh Batu Maung 1              |
| 11 | Taman Sunway Cassia       | 24 | Lebuhraya Batu Maung            |
| 12 | Taman Desa Wangsa         | 25 | National Instrument (M) Sdn Bhd |
| 13 | Kampung Permatang Damar   | 26 | Kompleks Kargo MAS Batu         |
|    | Laut                      |    | Maung                           |