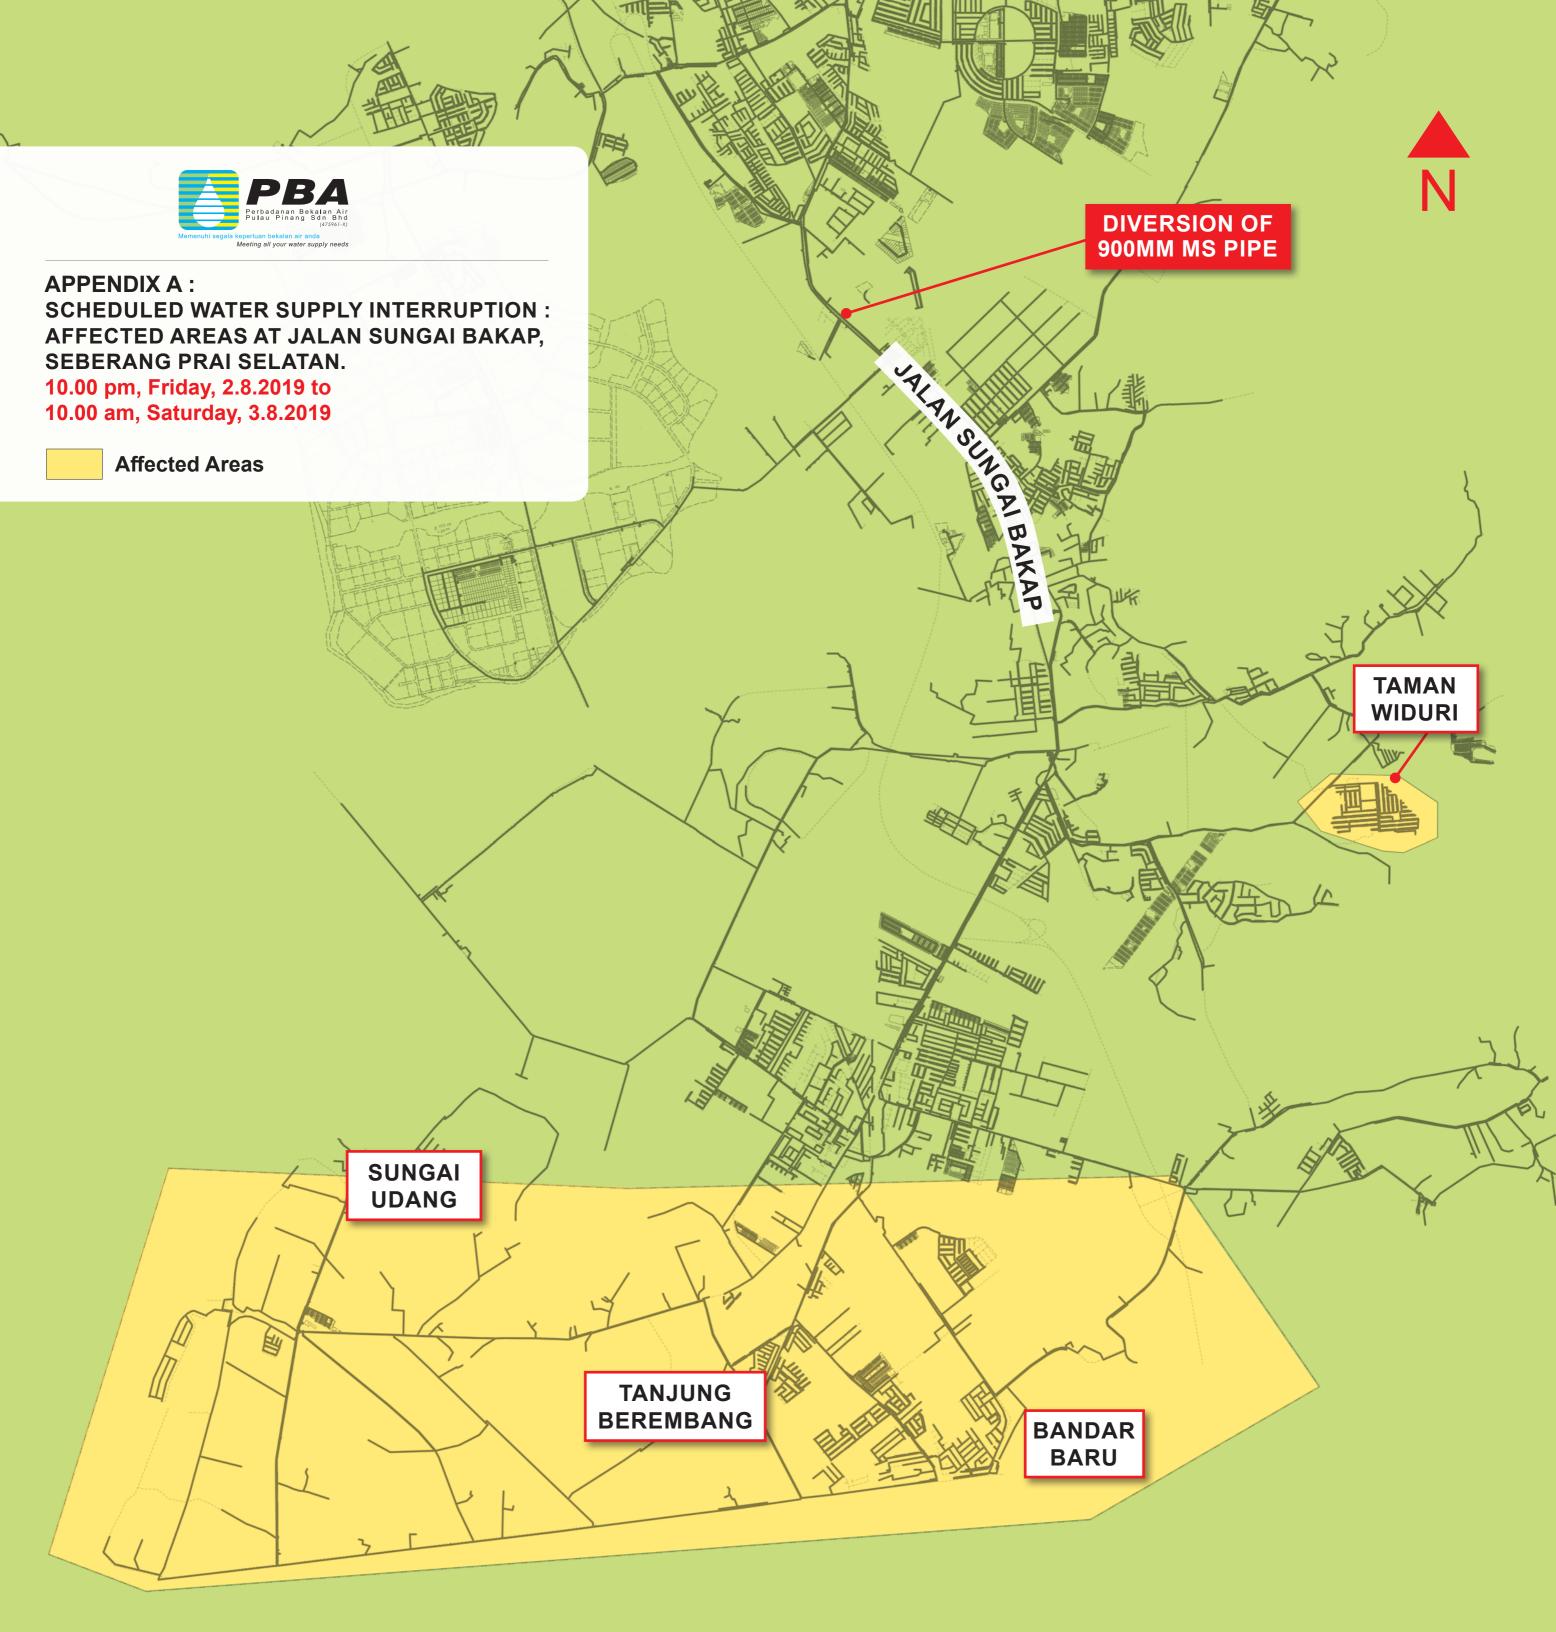

## Affected Areas

Water consumers in the following areas are advised to kindly store sufficient water for use from **10.00pm on Friday**, **2.8.2019**, **to 10.00am on Saturday**, **3.8.2019**:

| 1 | Taman Widuri      |
|---|-------------------|
| 2 | Sungai Udang      |
| 3 | Tanjung Berembang |
| 4 | Bandar Baru       |

Please refer to the map in 'Appendix A' that shows all the affected areas.

Kindly note that this scheduled water supply interruption is related to JKR road widening works at Jalan Sungai Bakap.

The 900mm water supply pipeline must be safely diverted away from the JKR work site to avoid mishaps such as a burst pipeline that will lead to unscheduled water supply interruptions.